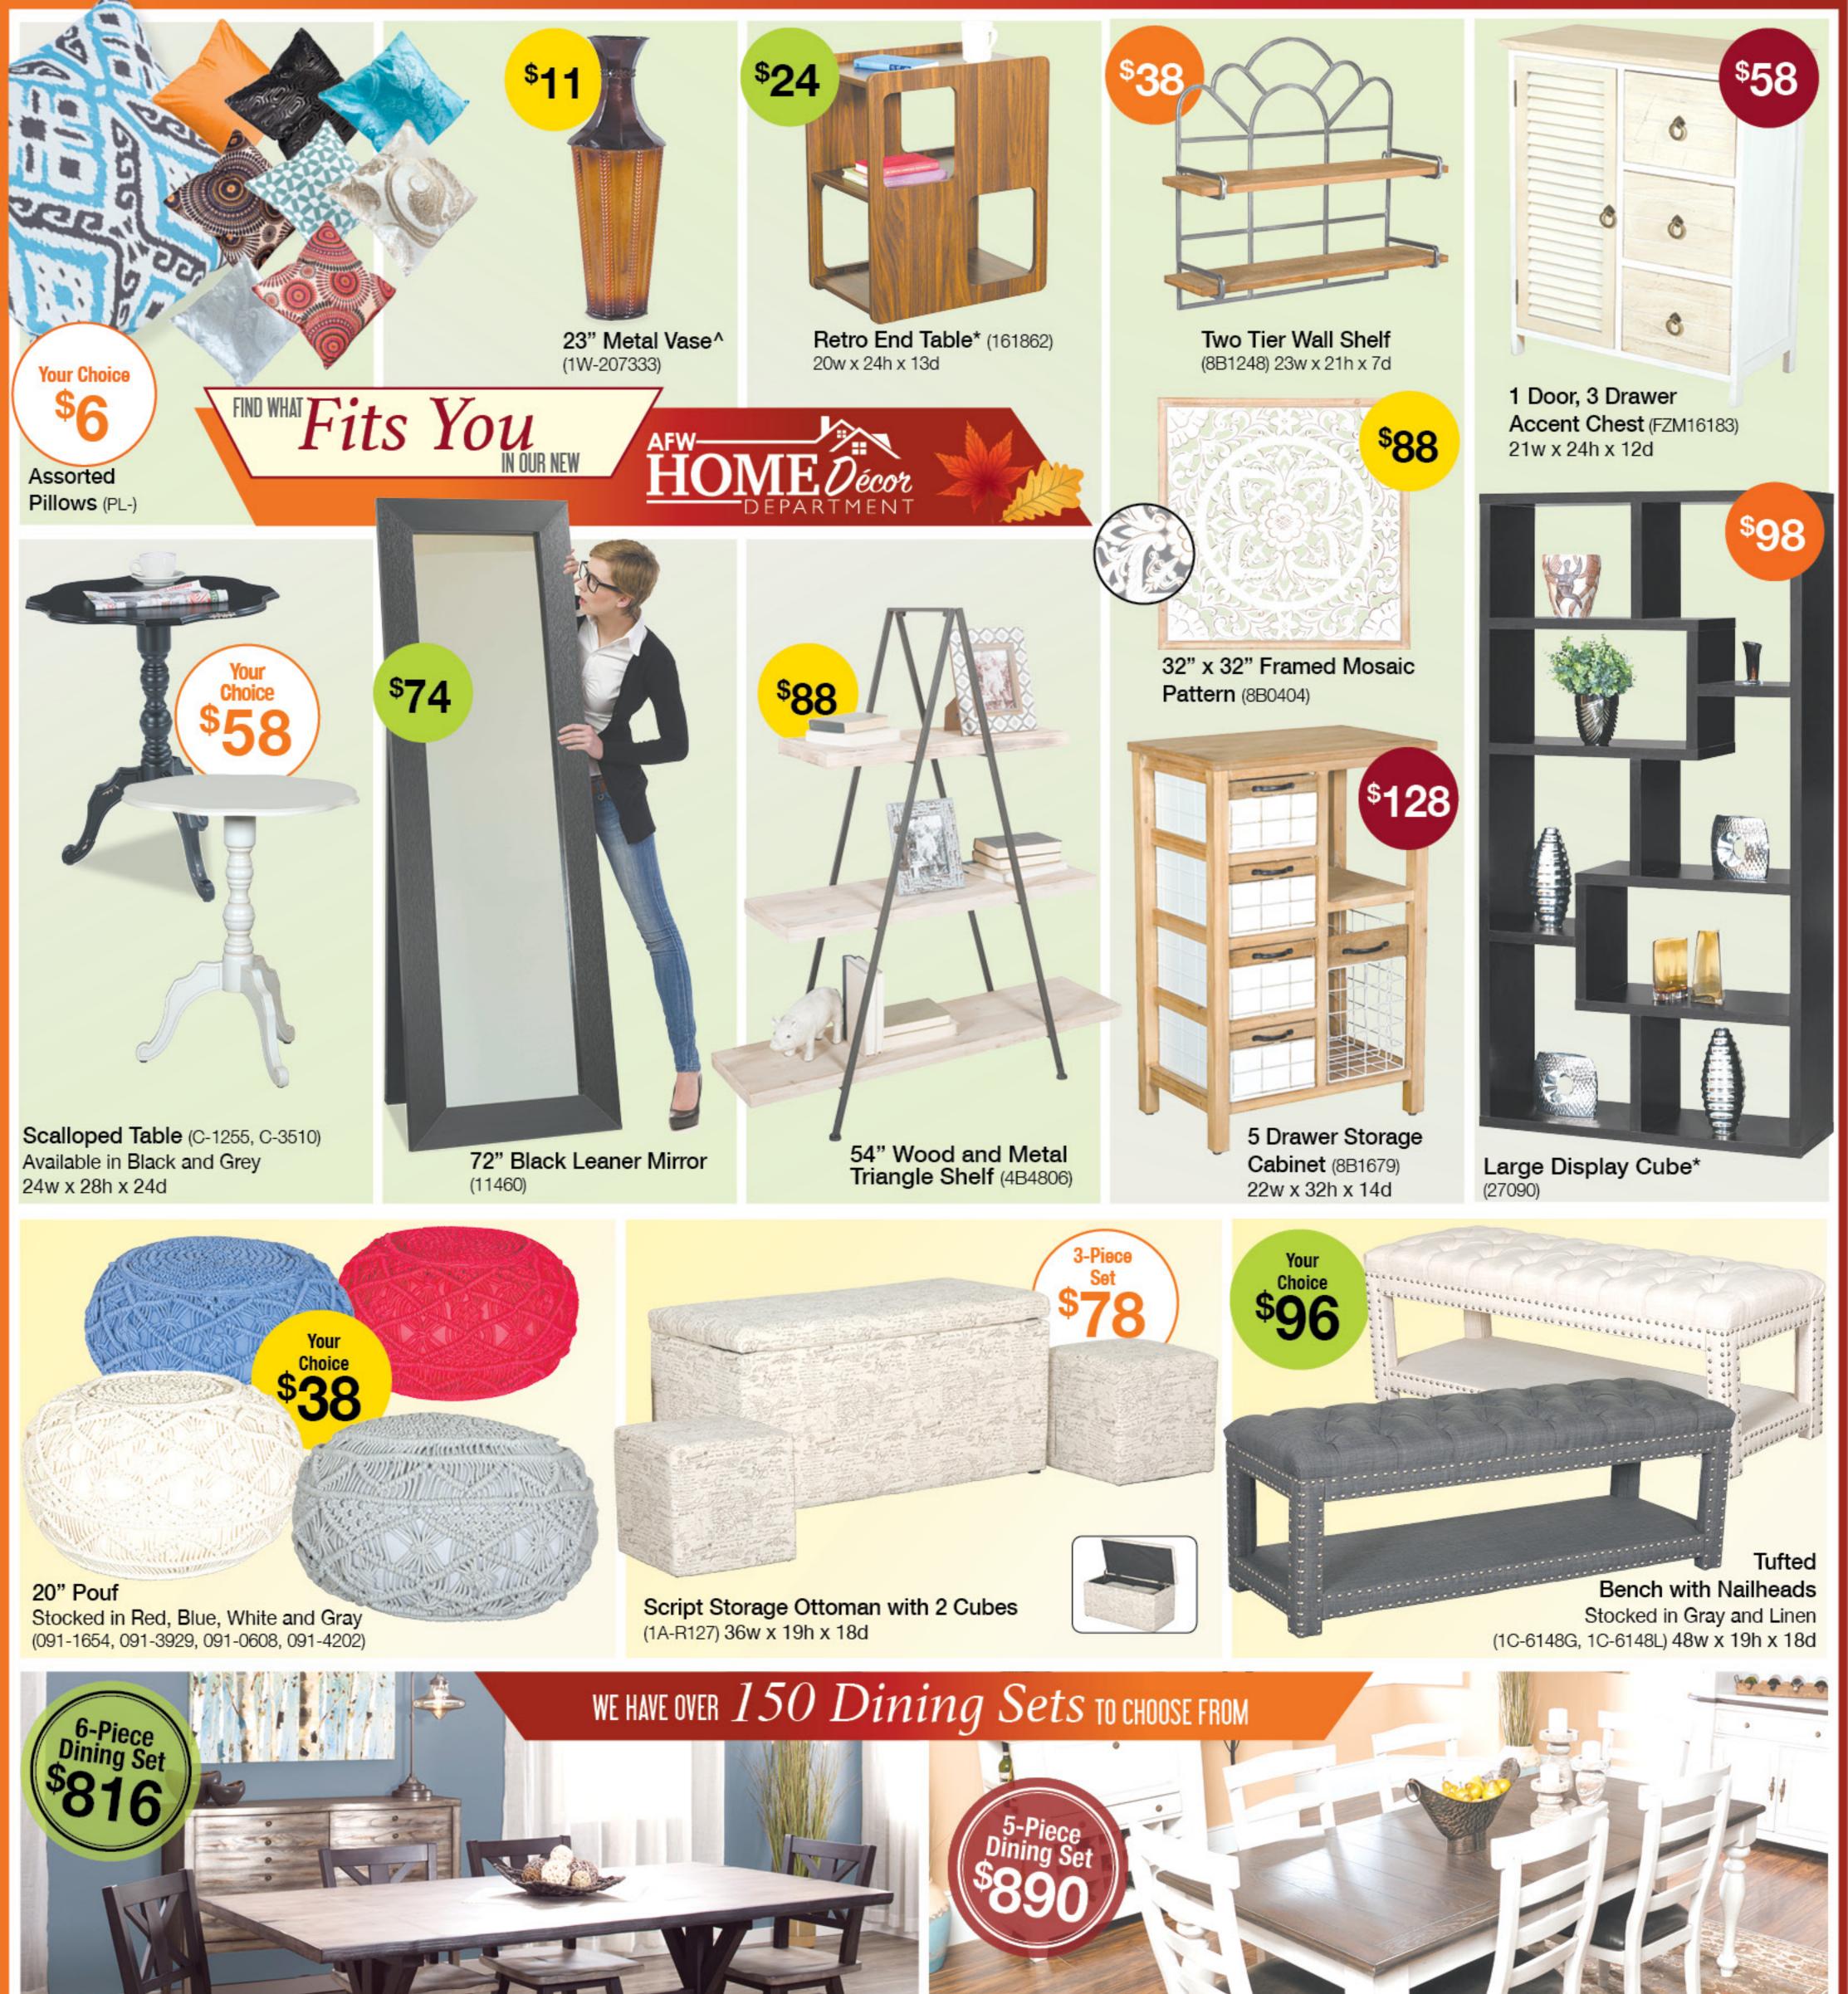

6-Piece Dining Set \$816 (1871-6PC) Set Includes Table, 4 Side Chairs and a Bench • Table \$398 (1871) 78w x 30h x 40d Side Chair \$75 (1872) • 60" Wood-Top Bench \$118 (1873)

84" Bourbon Country Dining Table \$498 (S-1015FC) Table Includes 1-24" Self Storing Leaf • Chair with Cushion Seat \$98 (S-1432FC-C) (Shown as 7-Piece Set \$1086)

Industrial Metal Arm Chair Stocked in White and Natural Steel (SIE-A1042W, SIE-A1042NS)

Your Choice

<sup>\$</sup>48

Omaha Grey 5-Piece Counter Height Dining Set \$348 (13102-5PC) Set Includes 36" x 40" Table and 4 Barstools (Sold as Sets Only)

5-Piece Dining Set

> 6-Piece Counter Height Dining Set \$695 (Z-2960-6PC) Includes Counter Height Table, 4 Barstools and a Bench (Sold as Sets Only)

^Available in Store Only
<sup>†</sup>Prices on TV's good through 10/27/18
\*Ready to Assemble
While Supplies Last
102118

RBAN STYLES

6-Piece

**Dining Set** 