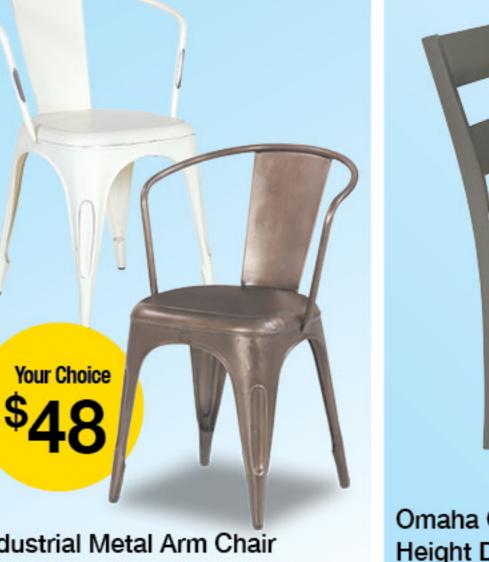

Industrial Metal Arm Chair Stocked in White and Natural Steel (SIE-A1042W, SIE-A1042NS)

**Omaha Grey 5-Piece Counter** Height Dining Set \$348 (13102-5PC) Set Includes 36" x 40" Table and 4 Barstools (Sold as Sets Only)