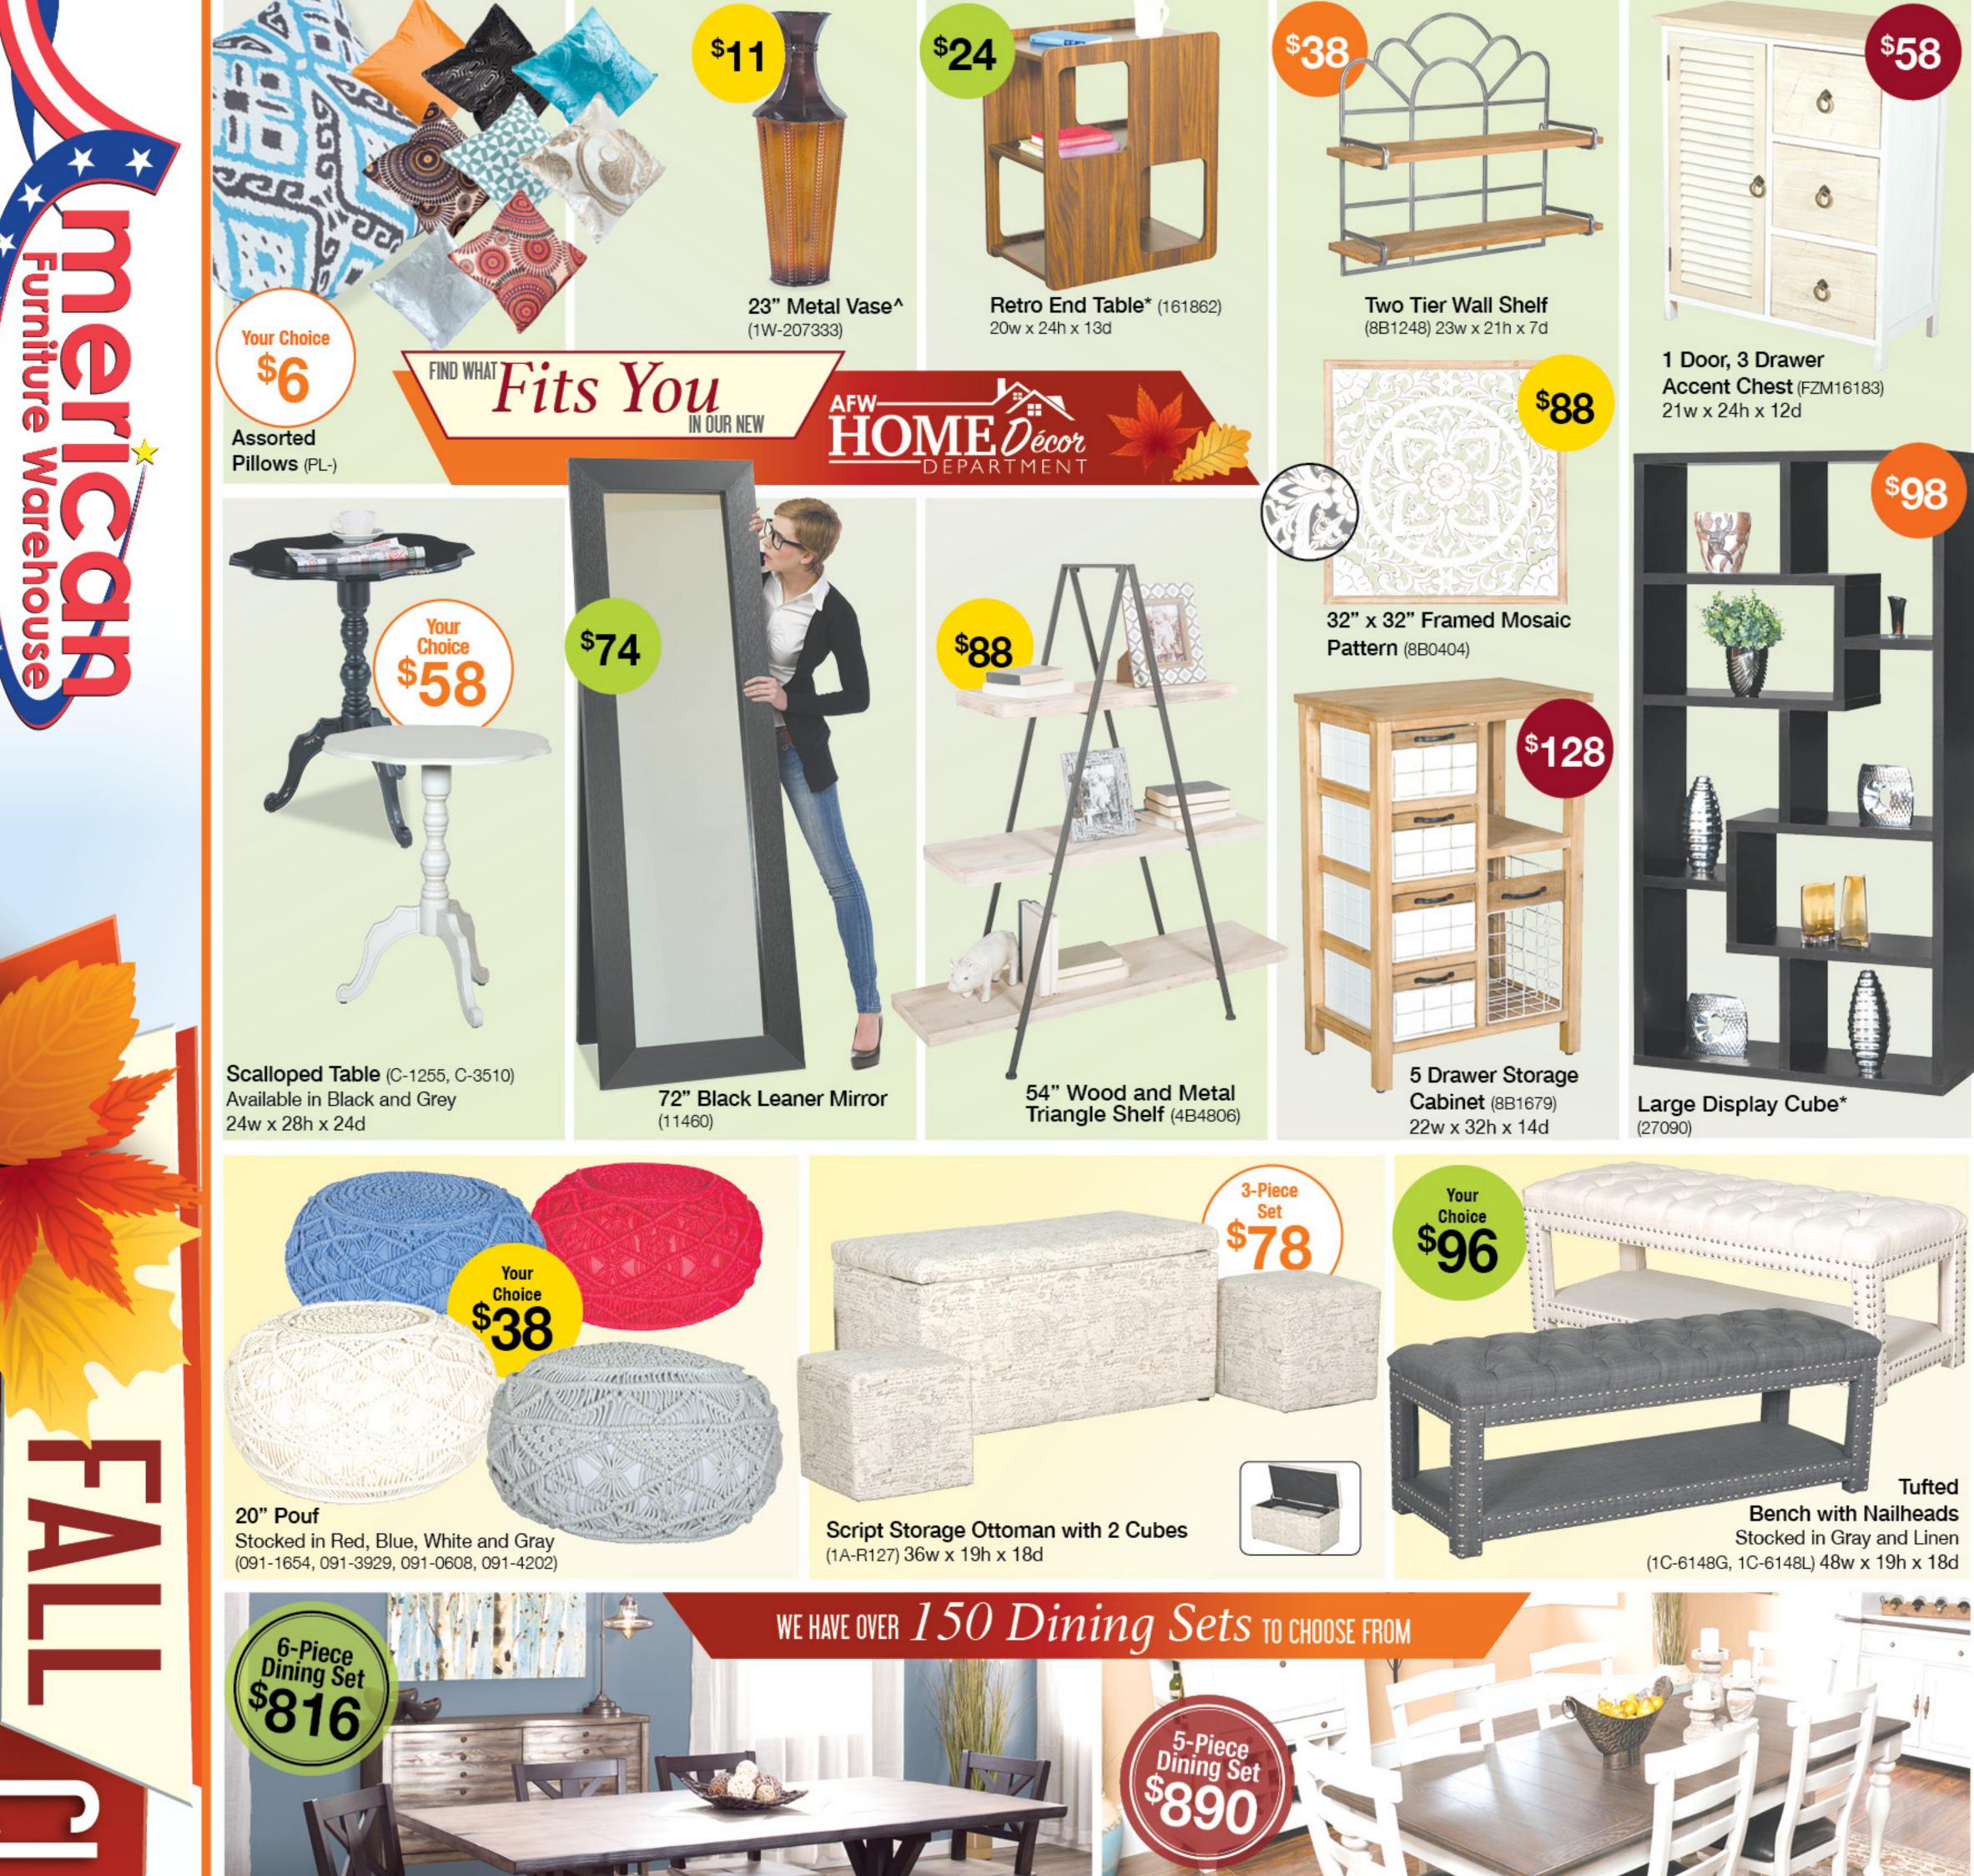

## 

6-Piece Dining Set \$816 (1871-6PC) Set Includes Table, 4 Side Chairs and a Bench • Table \$398 (1871) 78w x 30h x 40d Side Chair \$75 (1872) • 60" Wood-Top Bench \$118 (1873)

84" Bourbon Country Dining Table \$498 (S-1015FC) Table Includes 1-24" Self Storing Leaf • Chair with Cushion Seat \$98 (S-1432FC-C) (Shown as 7-Piece Set \$1086)

Industrial Metal Arm Chair Stocked in White and Natural Steel (SIE-A1042W, SIE-A1042NS)

**Omaha Grey 5-Piece Counter** Height Dining Set \$348 (13102-5PC) Set Includes 36" x 40" Table and 4 Barstools (Sold as Sets Only)

We Deliver Almost Anywher in the United States.

5-Piece Dining Set

We DELVERAlmost

6-Piece Counter Height Dining Set \$695 (Z-2960-6PC) Includes Counter Height Table, 4 Barstools and a Bench (Sold as Sets Only)